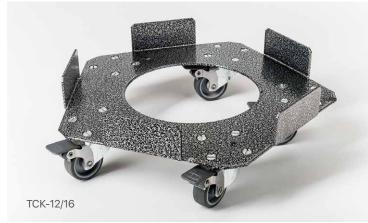

## Roller Base PT-01 and PT-02 for Dewars

Models: PT-01-233/427, PT-02-423/587, TCK-12/16, TCK-25/40, TCK-35/50

## **Specification**

| Model         | D, D1, D2 (mm) | Suitable for vessels                    |
|---------------|----------------|-----------------------------------------|
| PT-01-233/427 | D1=233, D2=427 | YDS-6L, 10L, 15L,<br>20L, 30L, 35L, etc |
| PT-02-423/587 | D1=423, D2=587 | YDS-50L, MVE-750, etc.                  |
| TCK-12/16     | D=320          | CK-16, L2012                            |
| TCK-25/40     | D=410          | CK-25, CK-40, L2025                     |
| TCK-35/50     | D=480          | L2035, L2050                            |