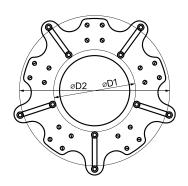

## **Specification**

| Model         | D, D1, D2 (mm) | Suitable for vessels                    |
|---------------|----------------|-----------------------------------------|
| PT-01-233/427 | D1=233, D2=427 | YDS-6L, 10L, 15L,<br>20L, 30L, 35L, etc |
| PT-02-423/587 | D1=423, D2=587 | YDS-50L, MVE-750, etc.                  |
| TCK-12/16     | D=320          | CK-16, L2012                            |
| TCK-25/40     | D=410          | CK-25, CK-40, L2025                     |
| TCK-35/50     | D=480          | L2035, L2050                            |