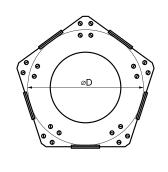

## **Specification**

| Model         | D, D1, D2 (mm) | Suitable for vessels                    |
|---------------|----------------|-----------------------------------------|
| PT-01-233/427 | D1=233, D2=427 | YDS-6L, 10L, 15L,<br>20L, 30L, 35L, etc |
| PT-02-423/587 | D1=423, D2=587 | YDS-50L, MVE-750, etc.                  |
| TCK-12/16     | D=320          | CK-16, L2012                            |
| TCK-25/40     | D=410          | CK-25, CK-40, L2025                     |
| TCK-35/50     | D=480          | L2035, L2050                            |