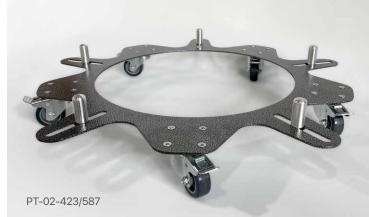

## Roller Base PT-01 and PT-02 for Dewars

Models: PT-01-233/427, PT-02-423/587, TCK-12/16, TCK-25/40, TCK-35/50

## **Purpose**

Roller bases type RT and TSK are designed for convenient and safe movement of Dewar vessels with liquid nitrogen on a flat floor inside an office, laboratory, building. Roller wheels have blocking pedals. Designed to meet the geometrical and weight characteristics of standard Dewar vessels. Trolleys RT-01-233/427 are suitable for vessels with a base diameter of 233 mm to 427 mm, and RT-02-423/587 are suitable for vessels with a base diameter of 423 mm to 587 mm.

## **Specification**

| Model         | D, D1, D2 (mm) | Suitable for vessels                    |
|---------------|----------------|-----------------------------------------|
| PT-01-233/427 | D1=233, D2=427 | YDS-6L, 10L, 15L,<br>20L, 30L, 35L, etc |
| PT-02-423/587 | D1=423, D2=587 | YDS-50L, MVE-750, etc.                  |
| TCK-12/16     | D=320          | CK-16, L2012                            |
| TCK-25/40     | D=410          | CK-25, CK-40, L2025                     |
| TCK-35/50     | D=480          | L2035, L2050                            |