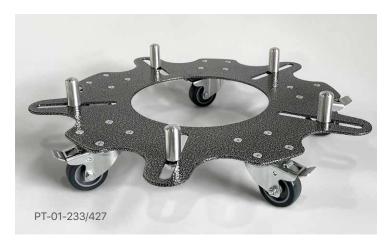

## Roller Base PT-01 and PT-02 for Dewars

Models: PT-01-233/427, PT-02-423/587, TCK-12/16, TCK-25/40, TCK-35/50

## **Purpose**

Roller bases type RT and TSK are designed for convenient and safe movement of Dewar vessels with liquid nitrogen on a flat floor inside an office, laboratory, building. Roller wheels have blocking pedals. Designed to meet the geometrical and weight characteristics of standard Dewar vessels. Trolleys RT-01-233/427 are suitable for vessels with a base diameter of 233 mm to 427 mm, and RT-02-423/587 are suitable for vessels with a base diameter of 423 mm to 587 mm.

## **Specification**

| Model         | D, D1, D2 (mm) | Suitable for vessels                    |
|---------------|----------------|-----------------------------------------|
| PT-01-233/427 | D1=233, D2=427 | YDS-6L, 10L, 15L,<br>20L, 30L, 35L, etc |
| PT-02-423/587 | D1=423, D2=587 | YDS-50L, MVE-750, etc.                  |
| TCK-12/16     | D=320          | CK-16, L2012                            |
| TCK-25/40     | D=410          | CK-25, CK-40, L2025                     |
| TCK-35/50     | D=480          | L2035, L2050                            |