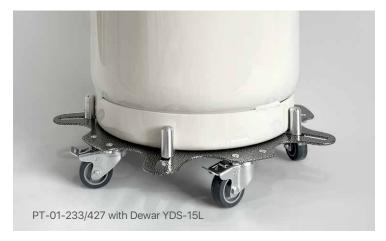

## Roller Base PT-01 and PT-02 for Dewars

Models: PT-01-233/427, PT-02-423/587, TCK-12/16, TCK-25/40, TCK-35/50

## **Purpose**

Roller bases type RT and TSK are designed for convenient and safe movement of Dewar vessels with liquid nitrogen on a flat floor inside an office, laboratory, building. Roller wheels have blocking pedals. Designed to meet the geometrical and weight characteristics of standard Dewar vessels. Trolleys RT-01-233/427 are suitable for vessels with a base diameter of 233 mm to 427 mm, and RT-02-423/587 are suitable for vessels with a base diameter of 423 mm to 587 mm.

## **Specification**

| Model         | D, D1, D2 (mm) | Suitable for vessels                    |
|---------------|----------------|-----------------------------------------|
| PT-01-233/427 | D1=233, D2=427 | YDS-6L, 10L, 15L,<br>20L, 30L, 35L, etc |
| PT-02-423/587 | D1=423, D2=587 | YDS-50L, MVE-750, etc.                  |
| TCK-12/16     | D=320          | CK-16, L2012                            |
| TCK-25/40     | D=410          | CK-25, CK-40, L2025                     |
| TCK-35/50     | D=480          | L2035, L2050                            |